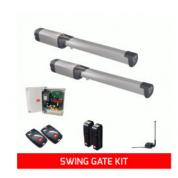

#### Kit includes:

- 2x Phobos operators (also available as a single kit)
- 1x Control panel & receiver
- 2x Radio transmitters
- 1x Pair of safety photocells
- 1x Radio antenna