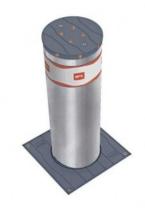

# ELECTROMECHANICAL AUTO S/STEEL BOLLARD WITH LED

700mm x 200mm electromechanical automatic bollard in stainless steel complete with LED light crown

### **FEATURES**

The Stoppy B 200/700 bollard is the perfect solution for traffic management and security across a wide range of environments. The discretely concealed bollards provide non-intrusive yet extensive protection.

#### **TECHNICAL INFORMATION**

- 200mm, 700mm high rod, a light crown and a rearreflecting strip
- CBB Shaft diameter: 200mm
- Shaft height: 700mmRaising time: 9 sec
- Control unit PERSEO CBD
- Breaking resistance: 6000 J
- Type of limit switch: Reed magnetic sensor
- Slowdown: Yes
- Lock electric brake manual operation reversible with no power
- Frequency of use: Semi-intensive
  Ambient conditions: -20°C +60°C