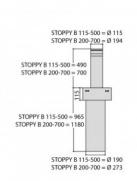

Available in both 115/500mm (55kg) or 200/700mm (105kg) height sizes, the BFT Stoppy B Bollards come with rear reflective strips for increased visibility during darkness. Bollard control can be aggregated through the use of the <u>PERSEO CBE</u> dedicated control panel which is capable of controlling up to four security bollards at a time. (Control panel not included see perseo CBE).

#### **TECHNICAL INFORMATION**

- 200mm, 700mm high rod, a light crown and a rearreflecting strip
- CBB Shaft diameter: 200mm
- Shaft height: 700mmRaising time: 9 sec
- Control unit PERSEO CBD
- Breaking resistance: 6000 J
- Type of limit switch: Reed magnetic sensor
- Slowdown: Yes
- Lock electric brake manual operation reversible with no power
- Frequency of use: Semi-intensive
  Ambient conditions: -20°C +60°C