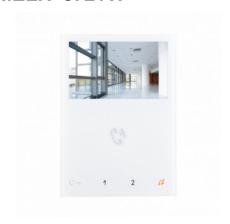

## **COMELIT-6721W**

## **COMELIT HANDSFREE MONITOR**

## **FEATURES**

- Wall-mounted hands-free monitor with full-duplex audio and 4.3" / 16:9 colour screen
- Allows brightness control, plus adjustment of the ringtone volume, which can be customised by choosing one of several different melodies
- Equipped as standard with 5 sensitive touch back-lit controls for audio activation, door-opening, self-ignition, switchboard call, privacy service and LED signalling for the door status
- Manages floor door calls as standard. Option of adding 3 additional buttons with accessory Art. 6734W
- Complete with 2 x 8-position DIP-SWITCH for user code programming and button programming
- The wall-mounting or residential series box backplate and riser distribution terminal Art. 1214/2C are included
- The monitor can only be used in 2-wire Simplebus2 systems
- Dimensions: 115 x 160 x 22mm