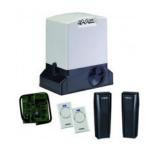

## FAAC-KIT-740

## 740UKKIT 740 230V SLIDING GATE KIT FOR GATES UP TO 500KG

740 UK KIT 230v Gearmotor for a residential sliding gate up to a maximum of 500kg in weight each leaf.

## **FEATURES**

- Ideal for cost effective applications
- All models have a limit switch and fully adjustable base plate attached to the unit - ensuring straightforward alignment during installation
- Convenient manual release
- Self locking is a feature of the gear mechanism