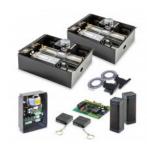

## GIBIDI-KIT-K870

**SPECIALIZED** 

SECURITY PRODUCTS

## 230V 150 DEG OPENING HYDRAULIC UNDERGROUND KIT

Double 850 Hydraulic Underground Kit

## **FEATURES**

• 230v 150 deg opening hydraulic underground kit