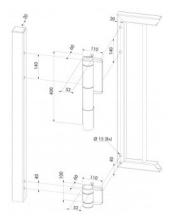

### **TECHNICAL INFORMATION**

- Self-closing hinge with patented hydraulic damping
- Aesthetic design
- Powder coated aluminium housing
- Closing speed unaffected by temperature changes
- Easy to open: Max. 16 Nm
- Vandal-proof
- For left and right opening gates
- Easy mounting with Quick-Fix
- 2-dimensionally adjustable (2 x 20 mm)