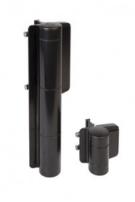

## HYDRAULIC GATE CLOSER FOR GATES UP TO 150KG IN BLACK

Locinox Mammoth 9005 hydraulic 180 gate closer and hinge - Black

### FEATURES

Elegant and powerful self-closing hinge for 180° gate situations. Mammoth is perfectly fit for gates up to 150 kg and 1500 mm wide. It is equipped with a double bearing for exceptional functionality. The Active Thermal System guarantees a constant closing speed, unaffected by weather conditions. The Dino hinge is included.