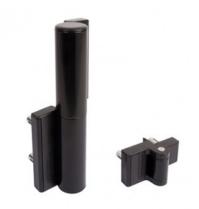

## HYDRAULIC GATE CLOSER FOR GATES UP TO 75KG IN BLACK

180° self-closing hydraulic hinge with precise adjustments on speed and final snap. The aluminium powder coated housing and unique high-tech components allow the Tiger to function perfectly in any weather situation.

## **FEATURES**

Compact hinge and gate closer in one.

## **TECHNICAL INFORMATION**

- Automatic 180° closure with adjustable closing speed and final snap
- Aesthetic design
- Powder coated aluminium housing
- Closing speed unaffected by humidity and temperature changes
- For left and right turning gates
- Fast and easy fixing with Quick-Fix
- 15 mm horizontal adjustability
- 20 mm vertical adjustability
- Easy to open: Max. 14 Nm