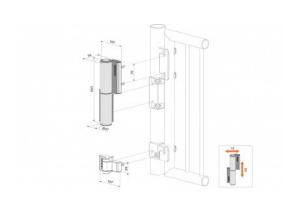

## **How to install Tiger Gate Closer**

## **TECHNICAL INFORMATION**

- Automatic 180° closure with adjustable closing speed and final snap
- Aesthetic design
- Powder coated aluminium housing
- Closing speed unaffected by humidity and temperature changes
- For left and right turning gates
- Fast and easy fixing with Quick-Fix
- 15 mm horizontal adjustability
- 20 mm vertical adjustability
- Easy to open: Max. 14 Nm