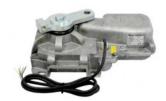

# 24V UNDERGROUND MOTOR WITH MECHANICAL STOPS ON CLOSING

For use with swing gates with leaves of up to 4m. With encoder and mechanical limit switch.

### **FEATURES**

The BM4024 is recommended for higher usage than the BM4000, and as a result is compatible with the Moonclever MC824H, which includes features such as BlueBUS Technology, Solemyo and Opera Systems

#### **TECHNICAL INFORMATION**

• Power supply: 24Vdc

• Absorption: 5A

• Power: 120W Speed: 1RPM

• Torque: 300Nm

Work cycle: 60(cyles/hour)
Protection level (IP): 67
Working temp: -20°C ÷+50°C

• Dimensions: 400 x 325 x 150mm