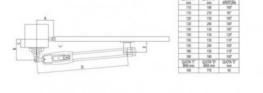

#### **TECHNICAL INFORMATION**

- Power line supply: 230V AC 50Hz
- Motor power supply: 24V
- Power rating: 200W
- Frequency of use: Intensive use
- Thrust: 100 2200N
- Operating temperature: -20 C° +55 C°
- Protection level: IP43
- Reductor Type: Irreversible
- Manoeuvre speed: 1.66 cm/s
- Opening time at 90°: 15-25 s
- Stroke: 400 mm
- Limit switch: Mechanical stopper in opening and closing
- Encoder: Digital native encoder SENSORLESS 48 PPR
- Operating cycles per day (opening/closing 24 hours no stop): 800
- Maximum dimension product in mm (L x W x H): 867 x 105 x 155
- Product weight packed (Kg): 7.9