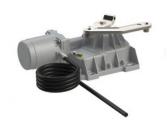

# BRUSHLESS UNDERGROUND MOTOR ONLY WITH 2M CABLE

Brushless underground electromechanical gearmotor, low voltage, for super intensive use, with native encoder on board, irreversible, ideal for swing gates with leaves up to 4.5m. Standard version with 2m short cable.

#### **FEATURES**

- Electromechanical underground motor, BRUSHLESS
- Low voltage
- Super intensive use, with native encoder onboard
- Irreversible
- Ideal for swing gates with leaf up to 4.5m
- Standard version with 2m cable

#### **TECHNICAL INFORMATION**

Power line supply: 230V AC - 50Hz
Motor power supply: 24V - 36V

• Power rating: 200W

• Frequency of use: Intensive use

• Torque: 50 - 300 N m

• Operating temperature: -20+55°C

• Protection level: IP67

• Reductor Type: Irreversible

• Manoeuvre speed: 1.2 Rpm

• Opening time at 90°: 19-29 s

• Limit switch: Mechanical stoppers

• Encoder: Digital native encoder SENSORLESS 48 PPR

Maximun opening: 105°(optional 125° - 360°)

• Power supply cable length: 2m

· Bearing on main shaft: Standard

 Operating cycles per day (opening/closing - 24 hours no stop): 300

 Maximum dimension product in mm (L x W x H): 345 x 224 x 144

• Product weight packed (Kg): 12.8