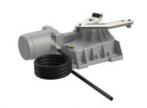

# BRUSHLESS UNDERGROUND HIGH SPEED MOTOR ONLY

High speed brushless underground electromechanical gearmotor, low voltage, for super intensive use, with native encoder on board, irreversible, ideal for swing gates with leaves up to 3m. Standard version with 2m short cable.

#### **FEATURES**

- Electromechanical underground motor, BRUSHLESS HIGH SPEED,
- Low voltage
- Super intensive use, with native encoder onboard
- Irreversible
- Ideal for swing gates with leaf up to 3m
- Standard version with 2m cable

#### **TECHNICAL INFORMATION**

Power line supply: 230V AC - 50Hz
Motor power supply: 24V - 36V

• Power rating: 200W

• Frequency of use: Intensive use

• Torque: 50 - 200 N m

• Operating temperature: -20+55°C

• Protection level: IP67

• Reductor Type: Irreversible

• Manoeuvre speed: 2 Rpm

• Opening time at 90°: 10-25 s

• Limit switch: Mechanical stoppers

• Encoder: Digital native encoder SENSORLESS 48 PPR

• Maximun opening: 105°(optional 125° - 360°)

• Power supply cable length: 2m

• Bearing on main shaft: Standard

 Operating cycles per day (opening/closing - 24 hours no stop): 1300

 Maximum dimension product in mm (L x W x H): 345 x 224 x 144

• Product weight packed (Kg): 12.8