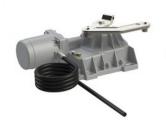

# BRUSHLESS UNDERGROUND MOTOR WITH 10M CABLE DOUBLE BEARING

Brushless underground electromechanical gearmotor, low voltage, for super intensive use, with native encoder on board, irreversible, ideal for swing gates with leaves up to 5m. Tandem version with double bearing and 10m long cable.

#### **FEATURES**

- Electromechanical underground motor, BRUSHLESS
- Low voltage
- Super intensive use, with native encoder onboard
- Irreversible
- Ideal for swing gates with leaf up to 5m
- Double bearings version with 10m cable

#### **TECHNICAL INFORMATION**

Power line supply: 230V AC - 50Hz
Motor power supply: 24V - 36V

• Power rating: 200W

• Frequency of use: Intensive use

• Torque: 50 - 300 N m

• Operating temperature: -20+55°C

• Protection level: IP67

• Reductor Type: Irreversible

• Manoeuvre speed: 1.2 Rpm

• Opening time at 90°: 19-29 s

• Limit switch: Mechanical stoppers

• Encoder: Digital native encoder SENSORLESS 48 PPR

Maximun opening: 105°(optional 125° - 360°)

• Power supply cable length: 10m

• Bearing on main shaft: Double bearings

 Operating cycles per day (opening/closing - 24 hours no stop): 1300

Maximum dimension product in mm (L x W x H): 345 x 224

• Product weight packed (Kg): 15.8