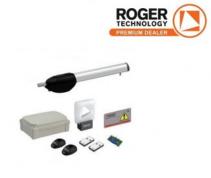

#### RT-KIT-BE20/210-S

### 24V BRUSHLESS SINGLE ARM KIT UP TO 2.8M GATE

Electro mechanical brushless single arm kit, low voltage, super intensive use with native encoder onboard, irreversible. Ideal for swing gates with leaf up to 2.8m length. Comes with mechanical stopper in opening and closing.

#### FEATURES

- Roger Technology Brushless 24V RAM Kit
- For swing gates up to 2.8m
- Roger Technology's super intense Brushless operator kit
- Comes complete with all 100% Roger Technology electronics
- Easy Installation using the latest encoder technology, mechanical open and close stops, obstacle detection and many more features for a smooth reliable operation
- Single Kit:
  - 1 x BE20/200 Brushless on board operator
  - 1 x Kit B70/20 24V Electronics Kit, includes: 1x Edge/1 Digital control board, 2x E80/TX52R/2 Remote controls, 1x R90/F2ES, 1x Photocells, 1x Fifthy Light