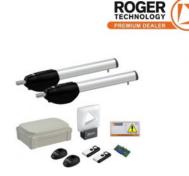

### **RT-KIT-BE20/212/HS**

# BRUSHLESS DOUBLE HIGH SPEED KIT UP TO 2.5M

KIT Low voltage high speed brushless electromechanical actuator, for super intensive use, with native encoder on board, irreversible, ideal for swing gates with leaves up to 2.5m with mechanical stops on opening and closing.

#### FEATURES

- KIT Electromechanical actuator BRUSHLESS HIGH SPEED
- Low voltage
- Super intensive use, with native encoder onboard
- Irreversible
- Ideal for swing gates with leaf up to 2.5m length, with mechanical stopper in opening and closing

#### **TECHNICAL INFORMATION**

- Power line supply: 230V AC 50Hz
- Motor power supply: 36V
- Power rating: 200W
- Frequency of use: Intensive use
- Thrust: 100 2200N
- Operating temperature: -20 C° +55 C°
- Protection level: IP43
- Reductor Type: Irreversible
- Manoeuvre speed: 3 cm/s
- Opening time at 90°: 10-15 s
- Stroke: 400mm
- Limit switch: Mechanical stopper in opening and closing
- Encoder: Digital native encoder SENSORLESS 48 PPR
- Operating cycles per day (opening/closing 24 hours no stop): 800
- Maximum dimension product in mm (L x W x H): 867 x 105 x 155
- Product weight packed (Kg): 20.3