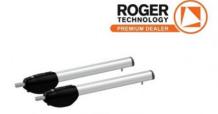

# **RT-KIT-BE20/410**

**SPECIALIZED** 

**SECURITY PRODUCTS** 

## **BRUSHLESS LOW VOLTAGE DOUBLE** SWING GATE KIT UP TO 4M

KIT Low voltage brushless electromechanical actuator, for super intensive use, with native encoder on board, irreversible, ideal for swing gates with leaves up to 4 m with mechanical stops on opening and closing.

#### **FEATURES**

- KIT Electromechanical actuator BRUSHLESS
- · Low voltage
- Super intensive use, with native encoder onboard
- Irreversible
- Ideal for swing gates with leaf up to 4m length, with mechanical stopper in opening and closing

#### **TECHNICAL INFORMATION**

• Power line supply: 230V AC - 50Hz

• Motor power supply: 36V

• Power rating: 200W

• Frequency of use: Intensive use

• Thrust: 100 - 2800N

• Operating temperature: -20 C° +55 C°

• Protection level: IP43

• Reductor Type: Irreversible • Manoeuvre speed: 1.66 cm/s

• Opening time at 90°: 17-26 s

• Stroke: 550 mm

• Limit switch: Mechanical stopper in opening and closing

• Encoder: Digital native encoder SENSORLESS 48 PPR

• Operating cycles per day (opening/closing - 24 hours no stop): 1000

 Maximum dimension product in mm (L x W x H): 1019 x 105 x 155

• Product weight packed (Kg): 21