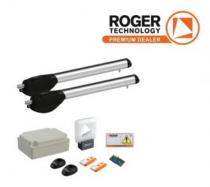

### **RT-KIT-R20/510**

# 230V DOUBLE LONG STROKE ARM KIT UP TO 3.5M

KIT Electromechanical actuator 230V AC irreversible ideal for swing gates with leaf up to 3.5m, with 1 microswitch, complete with fixing plates.

#### FEATURES

- Kit R20 Electromechanical actuator 230V AC
- Irreversible
- Ideal for swing gates with leaf up to 3.5m long
- Fast, with 1 microswitch, complete with fixing plates

#### **TECHNICAL INFORMATION**

- Power line supply: 230V AC 50Hz
- Motor power supply: 230V AC
- Power rating: 200W
- Frequency of use: 40%
- Thrust: 2500 N
- Operating temperature: -20+55°C
- Protection level: IP 43
- Reductor Type: Irreversible
- Manoeuvre speed: 1.66 cm/s
- Opening time at 90°: 27 s
- Stroke: 520mm
- Motor thermal protection: 150°C
- Incorporated condenser: 15 µF
- Limit switch: Microswitch in opening (optional in closing)
- Maximum dimension product in mm (L x W x H): 1088.5 x 120 x 165
- Product weight packed (Kg): 24.7