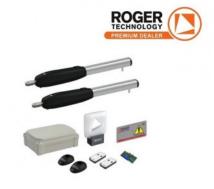

### **RT-KIT-SMARTY5**

# 36V SMARTY DOUBLE KIT UP TO 5M GATE

Low voltage Irreversible BRUSHLESS electro mechanical gear motor for extremely heavy duty. For swing gates with gate leaf up to 5m

### **FEATURES**

- Low voltage
- BRUSHLESS electromechanical gear motor for extremely heavy duty
- Irreversible
- For swing gates with gate leaf up to 5m

#### **TECHNICAL INFORMATION**

- Power line supply: 230V AC 50Hz
- Motor power supply: 36V
- Power rating: 200W
- Frequency of use: Intensive use
- Thrust: 600 7000N
- Operating temperature: -20 C° +55 C°
- Protection level: IP44
- Reductor Type: Irreversible
- Manoeuvre speed: 1.6 cm/s
- Opening time at 90°: 25-40 s
- Stroke: 370mm
- Limit switch: Mechanical stopper in opening and closing
- Encoder: Digital native encoder SENSORLESS 48 PPR
- Operating cycles per day (opening/closing 24 hours no stop): 1000
- Maximum dimension product in mm (L x W x H): 1162 x 116 x 165
- Product weight packed (Kg): 16.5