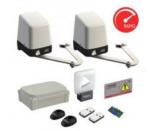

## BRUSHLESS DOUBLE HIGH SPEED ARTICULATED SHORT ARM KIT

Electro mechanical, high speed, brushless articulated motor kit suitable for super intensive use, Ideal for swing gates with leaf up to 2.5m of length. With mechanical stopper in opening and closing and with standard version of short arms.

## **FEATURES**

- SET Electro mechanical articulated motor BRUSHLESS HIGH SPEED
- Low voltage
- Super intensive use
- With native encoder on board
- Irreversible
- Ideal for swing gates with leaf up to 2.5m of length
- With mechanical stopper in opening and closing and with standard version of short arms
- Kit Composition:
  - 1x Edge/1 Digital control board
  - 2x BH23/252 Brushless Motors
  - 2x E80/TX52R/2 Remote controls
  - 1x H93 receiver
  - 1x R90/F2ES Photocells
  - 1x Fifthy Light