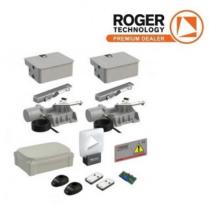

## **RT-SET-BR21/355/HS**

## DOUBLE BRUSHLESS HIGH SPEED UNDERGROUND KIT WITH FU100 BOXES

Electromechanical underground high speed brushless motor kit. Suitable for super intensive use. Ideal for swing gates with leaf up to 3m. Standard version with 2m cable.

## FEATURES

- Electromechanical underground motor
- HIGH SPEED BRUSHLESS
- Low voltage
- Super intensive use
- With native encoder onboard
- Irreversible
- Ideal for swing gates with leaf up to 3m
- Standard version with 2m cable
- Kit Composition: 1x Edge/1 Digital control board 2x BR21/351/HS Brushless Motors
  - 2x RL650 Release shoes
  - 2x FU100 Galvanised Foundation Boxes
  - 2x E80/TX52R/2 Remote controls
  - 1x R90/F2ES Photocells
  - 1x Fifthy Light