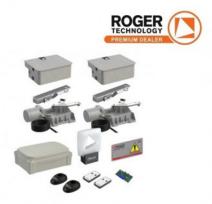

## **RT-SET-BR21/362**

## BRUSHLESS UNDERGROUND DOUBLE BEARING KIT FOR GATES UP TO 10M

Brushless underground electromechanical gearmotor, low voltage, for super intensive use, with native encoder on board, irreversible, ideal for swing gates with leaves up to 5m. Tandem version with double bearing and 10m long cable.

## FEATURES

- Electro mechanical underground motor
- Double Bearing
- BRUSHLESS
- Low voltage
- Super intensive use with native encoder onboard
- Irreversible Ideal for swing gates with leaf up to 5m
- Standard version with 10m cable