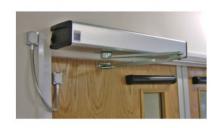

## PROSWING S KIT WITH ARTICULATED ARM

## **FEATURES**

- The Proswing S is an automatic door operator for doors weighing up to 250Kg
- It offers many configurations depending on the use of the door and has been designed for extremely intensive use
- It can be programmed as a motor open/motor close operator or motor open/spring close
- It is ideal for applications where the customer requires the door to be opened only with Push Buttons and therefore the door will be repeatedly pushed against the motor when the door is closing. This type of use will not damage the Proswing S.