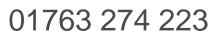

### **BGU1G-DP**

# GREEN RESETTABLE DOUBLE POLE BREAK GLASS

This emergency door release (BGU) is easily resettable with a key. A red LED can provide a visual indication of activation. Includes double pole volt free contact monitoring resistors and line-blocking diode. Suitable for flush or surface mounting.

#### **FEATURES**

- Double Pole (single pole option available product BGU1G)
- Flush mount, or surface mount with back box supplied
- LED indicator (power feed required)
- 2 reset keys included

#### **TECHNICAL INFORMATION**

- Dims: 86mm(H) x 86mm(W) x 53mm(D)
- Material: ABS Case, polycarbonate push panel
- Contacts rating: 2A @ 30Vdc
- Monitoring resistor: 470? or 680? (selectable)
- Blocking Diode: Type IN4001 (selectable)