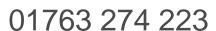

## **ER451LM-FIRE**

# 12/24VDC FIRE RATED MONITORED LONG F/PLATE FAIL SAFE/SECURE

Universal fire rated electric strike 12/24Vdc, monitored with long face plate

### **FEATURES**

The ER451 ANSI electric strike is designed to work with most types of mechanical night latches. It includes an optional latch monitor and is field reversible for fail-safe or fail-secure operation. Can be installed in metal and wood door frames.

#### **TECHNICAL INFORMATION**

- Non-handed fully reversible
- Field reversible fail-safe or fail-secure
- Static strength 1,500 lbs (680Kg)
- Dynamic strength 70 ft-lbs
- Endurance 100,000 cycles UL tested, 1,000,000 cycles factory tested
- Brushed stainless steel (US32D) finish
- Voltage: 12, 24 or dual 12/24 VDC
- Latch Throw: 9/16" (15mm)
- Optional latch monitor
- Reversible Fail-safe or Fail-secure
- Body construction: Zinc alloy, Stainless steel