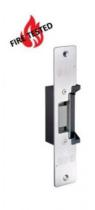

## **ER451LM-FIRE**

# 12/24VDC FIRE RATED MONITORED LONG F/PLATE FAIL SAFE/SECURE

Universal fire rated electric strike 12/24Vdc, monitored with long face plate

### **FEATURES**

The ER451 ANSI electric strike is designed to work with most types of mechanical night latches. It includes an optional latch monitor and is field reversible for fail-safe or fail-secure operation. Can be installed in metal and wood door frames.

#### **TECHNICAL INFORMATION**

- Non-handed fully reversible
- Field reversible fail-safe or fail-secure
- Static strength 1,500 lbs (680Kg)
- Dynamic strength 70 ft-lbs
- Endurance 100,000 cycles UL tested, 1,000,000 cycles factory tested
- Brushed stainless steel (US32D) finish
- Voltage: 12, 24 or dual 12/24 VDC
- Latch Throw: 9/16" (15mm)
- Optional latch monitor
- Reversible Fail-safe or Fail-secure
- Body construction: Zinc alloy, Stainless steel