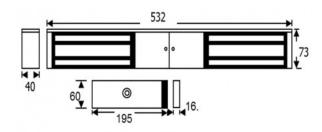

#### **TECHNICAL INFORMATION**

- Holding force: up to 545kg (1200lb) per side
- Current draw = 500mA @ 12Vdc / 250mA @ 24Vdc per side
- Voltage tolerance: +/- 15%
- Operating temp: -10°C to +55°C
- Humidity: 0-95% non-condensating
- Weight: 9.6kg approx.
- Reed switch door contact (one per side)