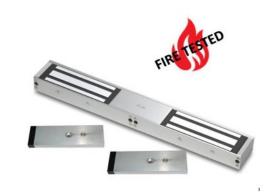

## **EM60DS-FIRE**

# FIRE RATED DOUBLE STANDARD MAGLOCK WITH DOOR STATUS

Fire rated standard unmonitored double magnetic lock designed for indoor applications where 545kg holding force is required. This model includes door status monitoring contacts to monitor the door position (open or closed).

#### **FEATURES**

- MOV provides spike and surge protection
- Fail-safe operation (power to lock)
- Anti-residual magnetism protection
- Top-plate, armature-plate and fixings included
- Dual voltage 12Vdc or 24Vdc (selectable)
- Surface mount
- · Silver anodised aluminium finish

#### **TECHNICAL INFORMATION**

- Holding force: up to 545kg (1200lb) per side
- Current draw = 500mA @ 12Vdc / 250mA @ 24Vdc per side
- Voltage tolerance: +/- 15%
- Operating temp: -10°C to +55°C
- Humidity: 0-95% non-condensating
- Weight: 9.6kg approx.
- Reed switch door contact (one per side)