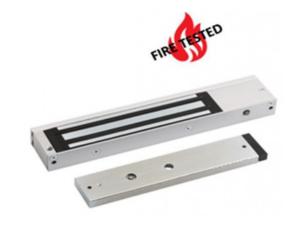

## **EM01DS-FIRE**

# FIRE RATED SINGLE UNMONITORED SLIM MAGLOCK WITH DOOR STATUS

The compact design of this fire rated magnetic lock makes it ideal for most indoor applications where 275kg holding force is sufficient. This model includes door status monitoring contacts to monitor the door position (open or closed).

#### **FEATURES**

- MOV provides spike and surge protection
- Fail-safe operation (power to lock)
- Anti-residual magnetism protection
- Top-plate, armature-plate and fixings included
- Slim design
- Dual voltage 12Vdc or 24Vdc (selectable)
- Surface mount
- Silver anodised aluminium finish
- · Door status monitoring

#### **TECHNICAL INFORMATION**

- Holding force: up to 275kg (600lb)
- Current draw = 500mA @ 12Vdc / 250mA @ 24Vdc
- Voltage tolerance: +/- 15%
- Operating temp: -10°C to +55°C
- Humidity: 0-95% non-condensating
- Weight: 2kg approx.
- · Reed switch door contact