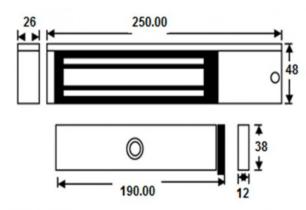

## **EM01DS-FIRE**

# FIRE RATED SINGLE UNMONITORED SLIM MAGLOCK WITH DOOR STATUS

The compact design of this fire rated magnetic lock makes it ideal for most indoor applications where 275kg holding force is sufficient. This model includes door status monitoring contacts to monitor the door position (open or closed).

#### **TECHNICAL INFORMATION**

- Holding force: up to 275kg (600lb)
- Current draw = 500mA @ 12Vdc / 250mA @ 24Vdc
- Voltage tolerance: +/- 15%
- Operating temp: -10°C to +55°C
- Humidity: 0-95% non-condensating
- Weight: 2kg approx.
- · Reed switch door contact