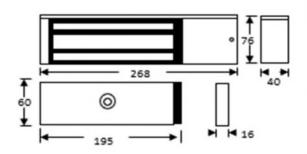

## **EM10DS-FIRE**

# FIRE RATED STANDARD MAGLOCK WITH DOOR STATUS

Fire rated standard single unmonitored magnetic lock designed for indoor applications where 545kg holding force is required. This model includes door status monitoring contacts to monitor the door position.

#### **TECHNICAL INFORMATION**

- Holding force: up to 545kg (1200lb)
- Current draw = 500mA @ 12Vdc/250mA @ 24Vdc
- Voltage tolerance: +/- 15%
- Operating temp: -10°C to +55°C
- Humidity: 0-95% non-condensating
- Weight: 4.8kg approx
- · Reed switch door contact