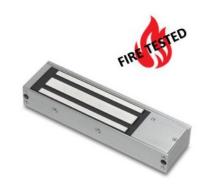

## **EM10DS-FIRE**

# FIRE RATED STANDARD MAGLOCK WITH DOOR STATUS

Fire rated standard single unmonitored magnetic lock designed for indoor applications where 545kg holding force is required. This model includes door status monitoring contacts to monitor the door position.

#### **FEATURES**

- MOV provides spike and surge protection
- Fail-safe operation (power to lock)
- Anti-residual magnetism protection
- Top-plate, armature-plate and fixings included
- Dual voltage 12Vdc or 24Vdc (selectable)
- Surface mount
- Silver anodised aluminium finish
- · Door status monitoring

#### **TECHNICAL INFORMATION**

- Holding force: up to 545kg (1200lb)
- Current draw = 500mA @ 12Vdc/250mA @ 24Vdc
- Voltage tolerance: +/- 15%
- Operating temp: -10°C to +55°C
- Humidity: 0-95% non-condensating
- Weight: 4.8kg approx
- · Reed switch door contact