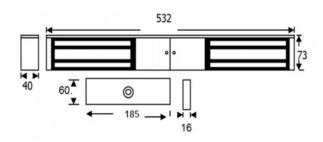

#### **TECHNICAL INFORMATION**

- Holding force: up to 545kg (1200lb) per side
- Current draw = 500mA @ 12Vdc / 250mA @ 24Vdc per si
- Voltage tolerance: +/- 15
- Operating temp: -10°C to +55°
- Humidity: 0-95% non-condensating
- Weight: 9.6kg approx.