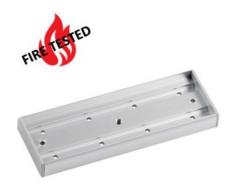

### EM520S-FIRE

# SURFACE ARMATURE HOUSING FOR STANDARD FIRE RATED MAGLOCKS

Enables fire rated standard maglock armature plates to be fitted to door without the need to drill completely through the door. Ideal for improving aesthetics.

#### **TECHNICAL INFORMATION**

- 2 required per double maglock
- Surface mount
- 195mm(L) x 70mm(W) x 20mm(D)mm
- Stands the armature plate off of the surface of the door by 9mm
- If used with 'DS' (door status) maglocks one of the end caps must be removed
- Fixing kit included