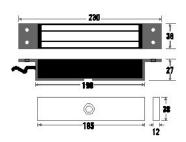

#### **TECHNICAL INFORMATION**

- Holding force: up to 275kg (600lb)
- Current draw = 500mA @ 12Vdc / 250mA @ 24Vdc
- Voltage tolerance: +/- 15%
- Operating temp: -10°C to +55°C
- Humidity: 0-95% non condensating
- Weight: 2kg approx.
- Relay: COM/NO/NC (1A@24Vdc)