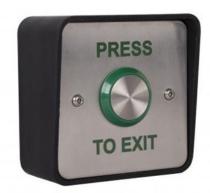

## SPB003S(W)

# SURFACE 25MM STAINLESS STEEL WEATHERPROOF EXIT BUTTON

This exit button has a large flat button making it almost flush to the plate. It offers good vandal resistance coupled with an attractive stainless steel appearance

#### FEATURES

- 25mm diameter button
- Stainless steel faceplate and button
- Screen printed 'PRESS TO EXIT
- High impact plastic back
- Surface or flush fitted
- Momentary operation
- Changeover contacts

#### **TECHNICAL INFORMATION**

- NO & NC changeover contacts
- Current rating: 4A @ 30V ac/dc
- Dims: 85mm(H) x 85mm(W) x 50mm(D
- Security Screws (Allen key type)
- IP65 rated