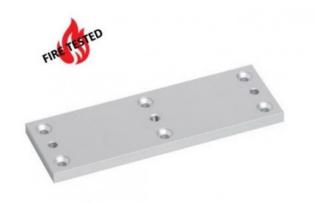

### **EM500ABP-FIRE**

## FIRE RATED ARMATURE MOUNTING PLATE FOR STANDARD MAGLOCK

Fire rated armature back plate for use with standard maglocks. Avoids the need to drill through the door to mount the armature plate giving a neater finish.

#### FEATURES

- For use with SSP's standard maglock range
- Surface mount, avoids drilling through door
- Satin anodised aluminium
- Fire rated

#### **TECHNICAL INFORMATION**

- 188mm(L) x 63mm(W) x 9mm(D)
- 2 required per double maglock
- Fixings not included