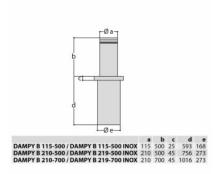

## FEATURES

These gas-spring rising bollards are designed to offer road access control with an extremely quick and simple operation. The bollards are operated using special keys, lowered by pushing down and automatically locked into place at the bottom. They can be used in mixed installations to cover wide passages managed by both fixed, electric and gas operated bollards. The bollard is 219 mm diameter and 500 mm in height. It is equipped with an LED light crown.