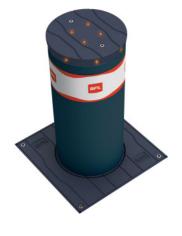

## BFT-DAMPY-B-500X219

## MANUAL GAS BOLLARD WITH LED

500mm x 219mm manual gas bollard complete with LED light crown

## FEATURES

These gas-spring rising bollards are designed to offer road access control with an extremely quick and simple operation. The bollards are operated using special keys, lowered by pushing down and automatically locked into place at the bottom. They can be used in mixed installations to cover wide passages managed by both fixed, electric and gas operated bollards. The bollard is 219 mm diameter and 500 mm in height. It is equipped with an LED light crown.