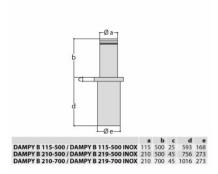

## FEATURES

These gas-spring rising bollards are designed to offer road access control with an extremely quick and simple operation. The bollards are operated using special keys, lowered by pushing down and automatically locked into place at the bottom. They can be used in mixed installations to cover wide passages managed by both fixed, electric and gas operated bollards. The bollard is 219 mm diameter and 500 mm in height. It is equipped with an LED light crown and comes in Stainless Steel finish.