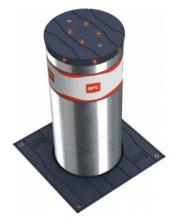

## BFT-DAMPY-B-500X219-SS

## MANUAL STAINLESS STEEL GAS BOLLARD WITH LED

500mm x 219mm manual gas bollard in stainless steel complete with LED light crown

## FEATURES

These gas-spring rising bollards are designed to offer road access control with an extremely quick and simple operation. The bollards are operated using special keys, lowered by pushing down and automatically locked into place at the bottom. They can be used in mixed installations to cover wide passages managed by both fixed, electric and gas operated bollards. The bollard is 219 mm diameter and 500 mm in height. It is equipped with an LED light crown and comes in Stainless Steel finish.