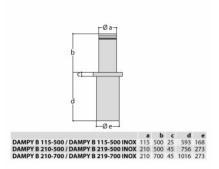

## FEATURES

The Dampy manual gas-spring rising bollards are designed to offer road access control with an extremely quick and simple operation. The bollards are operated using special keys, lowered by pushing down and automatically locked into place at the bottom. They can be used in mixed installations to cover wide passages managed by both fixed, electric and gas operated bollards. The bollard is 219 mm diameter and 700 mm in height. It is equipped with an LED light crown and comes in Stainless Steel finish.