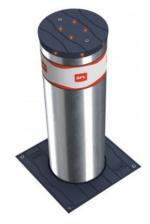

## MANUAL STAINLESS STEEL GAS BOLLARD WITH LED

700mm x 219mm manual gas bollard in stainless steel complete with LED light crown

## FEATURES

The Dampy manual gas-spring rising bollards are designed to offer road access control with an extremely quick and simple operation. The bollards are operated using special keys, lowered by pushing down and automatically locked into place at the bottom. They can be used in mixed installations to cover wide passages managed by both fixed, electric and gas operated bollards. The bollard is 219 mm diameter and 700 mm in height. It is equipped with an LED light crown and comes in Stainless Steel finish.