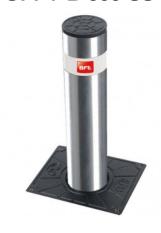

# ELECTROMECHANICAL AUTOMATIC STAINLESS STEEL BOLLARD

500mm x 115mm electromechanical automatic bollard in stainless steel

#### **FEATURES**

These electromechanical bollards are designed to match customer needs for quality at highly competitive prices. The Stoppy B 115-500-ss is 115 mm diameter and is 500 mm in height, it is fitted with a rear-reflecting strip. Needs the <a href="PERSEO CBD">PERSEO CBD</a> control unit (not supplied)