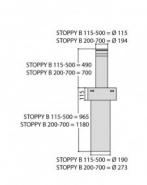

#### **TECHNICAL INFORMATION**

- Shaft diameter | 115 mm
- Shaft height | 500 mm
- Raising time | 7 sec
- Control unit | PERSEO CBD
- Breaking resistance | 6000 J
- Type of limit switch | reed magnetic sensor
- Slowdown | yes
- Lock | electric brake
- Manual operation | reversible with no power
- Frequency of use | semi-intensive
- Ambient conditions | -20°C +60°C