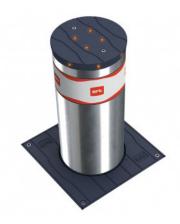

# ELECTROMECHANICAL AUTO S/STEEL BOLLARD WITH LED

500mm x 219mm electromechanical automatic bollard in stainless steel complete with LED light crown

#### **FEATURES**

This bollard is designed to work in extreme conditions with all metal parts cataphoresis-treated. The seal integrated into the flange is a new EPDM. These automatic bollards are built for high usage, with an internal oil-bath gear motor.

With a leading reputation in the gate automation industry leaders, all BFT products are built to exceptional standards and designed to be easy to install. The Stoppy MBB electromechanical bollard has an LED light cap which fits perfectly into the floor flange, when the shaft is lowered. This reduces the risk of debris getting into the casing. Needs the <u>PERSEO CBD</u> control unit (not supplied).