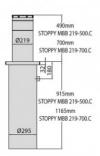

#### **TECHNICAL INFORMATION**

- Shaft diameter | 219 mm
- Shaft height | 500 mm
- Raising time | 6 sec
- Control unit | PERSEO CBD
- Impact resistance | 10500 Joule
- Breaking resistance | 150000 J
- Slowdown | yes
- Lock | electric brake
- Manual operation | reversible with no power
- Frequency of use | intensive 1500 movements per day
- Ambient conditions | -20°C +60°C
- · Movement | with slowdown in opening and closing
- Supply voltage | 230v ± 10% 50/60 Hz