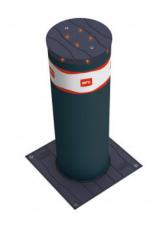

# ELECTROMECHANICAL AUTOMATION BOLLARD WITH LED

700mm x 219mm electromechanical automatic bollard complete with LED light crown

#### **FEATURES**

This bollard is designed to work in extreme conditions with all metal parts cataphoresis-treated. The seal integrated into the flange is a new EPDM. These automatic bollards are built for high usage, with an internal oil-bath gear motor. With a leading reputation in the gate automation industry leaders, all BFT products are built to exceptional standards and designed to be easy to install. The Stoppy MBB electromechanical bollard has an LED light cap which fits perfectly into the floor flange, when the shaft is lowered. This reduces the risk of debris getting into the casing.

The Stoppy MBB comes in two versions 500 mm or 700 mm in height and 219 mm diameter, all versions are equipped with an LED light crown and are available in two finishes: painted steel coloured RAL 7015 or stainless steel. Needs the <u>PERSEO CBD</u> control unit (not supplied).