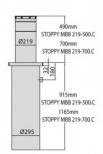

The Stoppy MBB comes in two versions 500 mm or 700 mm in height and 219 mm diameter, all versions are equipped with an LED light crown and are available in two finishes: painted steel coloured RAL 7015 or stainless steel. Needs the <u>PERSEO CBD</u> control unit (not supplied).

#### **TECHNICAL INFORMATION**

- Shaft diameter | 219 mm
- Shaft height | 700 mm
- Raising time | 9 sec
- Control unit | PERSEO CBD
- Impact resistance | 10500 Joule
- Breaking resistance | 150000 J
- Slowdown | yes
- Lock | electric brake
- Manual operation | reversible with no power
- Frequency of use | intensive 1500 movements per day
- Ambient conditions | -20°C +60°C
- · Movement | with slowdown in opening and closing
- Supply voltage | 230v ± 10% 50/60 Hz