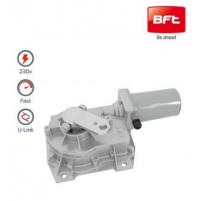

## **BFT-ELI-AC-A35V**

## 230V FAST ELECTROMECH. UNDERGROUND MOTOR GATES UP TO 3.5M

Suitable for leafs up to a width of 3.5m that weigh up to 200kg. With slowdown on its opening and closing cycle, the motor can protect itself and reduce noise by not banging into hard stops. As the motor nearly reaches the open and closed position it will start to slow coming to a gentle stop at the hard stop.

### FEATURES

Motor type: Electro-Mechanical Capacitor (?F): 8 ?F Automation type: Underground Kit Type: Motor only