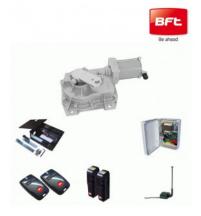

## **BFT-KIT-ELI-BT-A40-S**

### 24V FAST ELECTROMECH. UNDERGROUND SINGLE KIT FOR 4M GATES

This electro-mechanical single kit is suitable for leafs up to a width of 4m up to 500kg in weight. With slowdown on its opening and closing cycle, the motor can protect itself and reduce noise by not banging into hard stops. As the motor nearly reaches the open and closed position it will start to slow coming to a gentle stop at the hard stop.

#### FEATURES

- Ideal for intensive use
- Can open a gate to 90° in approx 14 seconds (with slowdown)
- Equipped with physical stops in both directions
- As standard can operate gates up to 120°
- Relative encoder so there is no need to assemble and adjust any limit switches
- Secondary arm allows for fast and stable attachment to the primary shaft
- Quick and simplified installation process saves the installer
  precious time
- EE Link
- ER Ready
- U-Link

#### **TECHNICAL INFORMATION**

- Power supply: 24v
- Gate leaf length: 4m
- Max leaf: 500kg
- Control panel: THALIA
- Time to open 90°: 14 sec