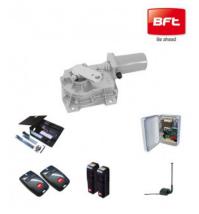

## **BFT-KIT-ELI-BT-A35V-S**

## 24V FAST ELECTROMECH. UNDERGROUND SINGLE KIT FOR 3.5M GATES

This electro-mechanical single kit is suitable for leafs up to a width of 3.5m up to 200kg in weight. With slowdown on its opening and closing cycle, the motor can protect itself and reduce noise by not banging into hard stops. As the motor nearly reaches the open and closed position it will start to slow coming to a gentle stop.

#### FEATURES

- Fast operating speed
- · Ideal for intensive use
- Can open a gate to 90° in approx 10 seconds (with slowdown)
- Equipped with physical stops in both directions
- As standard can operate gates up to 120°
- Relative encoder so there is no need to assemble and adjust any limit switches
- Secondary arm allows for fast and stable attachment to the primary shaft
- Quick and simplified installation process saves the installer precious time
- EE Link
- ER Ready
- U-Link