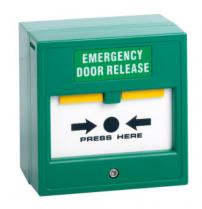

### **CP22**

## GREEN RESETTABLE DOUBLE POLE BREAK GLASS WITH YELLOW FLAG

Double pole break glass unit (BGU) for emergency door release which can be surface or flush mounted. Easily resettable with key supplied after activation.

#### FEATURES

- Surface or flush mount
- Resettable with key supplied (CP22-KEY)
- Yellow flag 'activation' indicator
- Transparent hinged cover available (MX03)

#### **TECHNICAL INFORMATION**

- Double pole double throw contacts (NO,NC,COM)
- Dimensions: 85mm x 85mm x 60mm