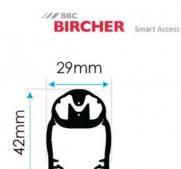

## FEATURES

- High sensitivity and quick response time
- Fast assembly and easy installation
- Attractive appearance for seamless integration into gate/door design
- Suitable for sliding gates, vertical and servicing doors, and bi-folding gates.
- Contact profile B 29 mm x H 42 mm when used with XL-AP24 aluminium