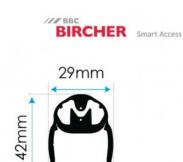

## FEATURES

- High sensitivity and quick response time
- Fast assembly and easy installation
- Attractive appearance for seamless integration into gate/door design
- Suitable for sliding gates, vertical and servicing doors, and bi-folding gates.
- Contact profile B 29 mm x H 42 mm when used with XL-AP24 aluminium