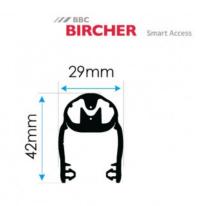

### **FEATURES**

- High sensitivity and quick response time
- Fast assembly and easy installation
- Attractive appearance for seamless integration into gate/door design
- Suitable for sliding gates, vertical and servicing doors, and bi-folding gates.
- Contact profile B 29 mm x H 42 mm when used with XL-AP24 aluminium