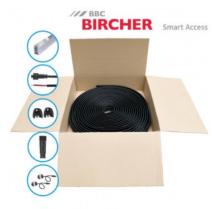

## 10M OF 49MM EXPERT SYSTEM SAFETY EDGE PACK= 5 X SAFETY EDGES

10m of 49mm Expert System Safety Edges Installer Pack = 5 x Safety edges inc connectors

Kit includes:

- 10m of 49mm ExpertSystem XL profile
- 5 pairs of end caps
- 5 pairs of contact end pieces
- 5 resistors
- 8 2m cables
- 10m of <u>XL-AP30</u> aluminium mounting rail (cut into 5 x 2m lengths)