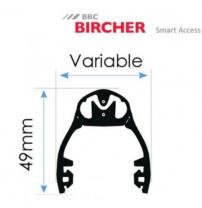

## FEATURES

- High sensitivity and quick response time
- Fast assembly and easy installation
- Attractive appearance for seamless integration into gate/door design
- Suitable for sliding gates, vertical and servicing doors, and bi-folding gates.
- Contact profile B 36 mm x H 49 mm when used with XL-AP30 aluminium

Kit includes:

- 10m of 49mm ExpertSystem XL profile
- 5 pairs of end caps
- 5 pairs of contact end pieces
- 5 resistors
- 8 2m cables
- 10m of <u>XL-AP30</u> aluminium mounting rail (cut into 5 x 2m lengths)