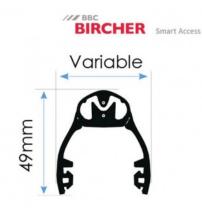

## FEATURES

- High sensitivity and quick response time
- Fast assembly and easy installation
- Attractive appearance for seamless integration into gate/door design
- Suitable for sliding gates, vertical and servicing doors, and bi-folding gates.
- Contact profile B 36 mm x H 49 mm when used with XL-AP30 aluminium