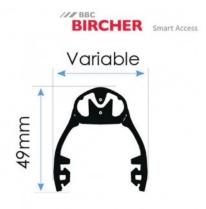

### BIR-XL\_49MM\_10EDGE\_IP

### **FEATURES**

- High sensitivity and quick response time
- Fast assembly and easy installation
- Attractive appearance for seamless integration into gate/door design
- Suitable for sliding gates, vertical and servicing doors, and bi-folding gates.
- Contact profile B 36 mm x H 49 mm when used with XL-AP30 aluminium