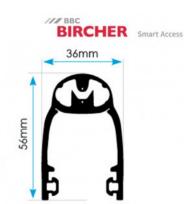

## FEATURES

- High sensitivity and quick response time
- Fast assembly and easy installation
- Attractive appearance for seamless integration into gate/door design
- Suitable for sliding gates, vertical and servicing doors, and bi-folding gates.
- Contact profile B 36 mm x H 56 mm when used with XL-AP30 aluminium