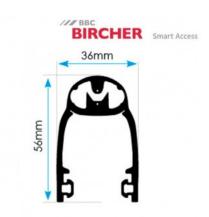

### **FEATURES**

- High sensitivity and quick response time
- Fast assembly and easy installation
- Attractive appearance for seamless integration into gate/door design
- Suitable for sliding gates, vertical and servicing doors, and bi-folding gates.
- Contact profile B 36 mm x H 56 mm when used with XL-AP30 aluminium