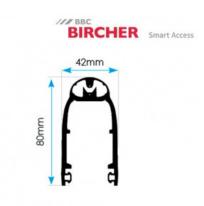

## **FEATURES**

- High sensitivity and quick response time
- Fast assembly and easy installation
- · Attractive appearance for seamless integration into gate/door design
- Suitable for sliding gates, vertical and servicing doors, and bi-folding gates.
- Contact profile B 42 mm x H 80 mm